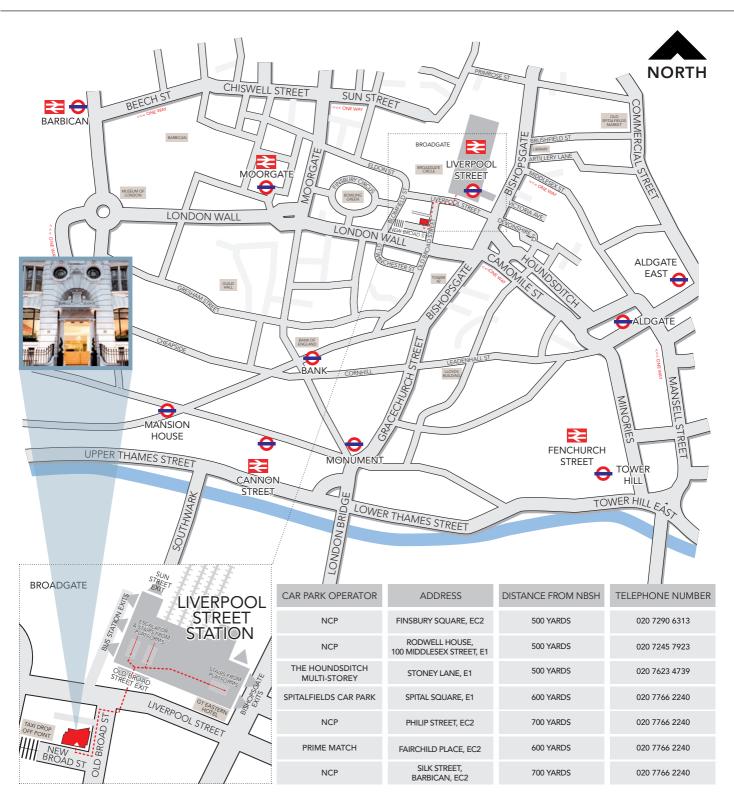

#### ...BY TRAIN AND TUBE

Liverpool Street underground station is just one minute's walk from New Broad Street House. Tube travel times from key mainline stations to Liverpool Street are:

- > Paddington 21 mins
- > Victoria 21 mins
- > Waterloo 12 mins
- > Euston/Kings Cross 13 mins

### ...FROM THE NORTH

Congestion Charges now apply 7.00am - 6.30pm.

- Go M40 and continue until the M40 becomes the A40.
- > Continue forward on the A40 bearing left onto the Westway, entering Maida Vale.
- > Continue forward over the Marylebone flyover.
- > At the Baker Street Junction continue forward signposted Ring Road, The City.
- > Continue on the A501 City Road, past Madame Tussauds and the Planetarium, entering Camden.
- > Keep in the right hand lane then continue through the Euston underpass.
- > At St Pancras Church take the right hand lane onto Upper Woburn Place A4200 signposted Hoborn, Bloomsbury.
- > Continue forward onto Upper Woburn Place A4200.
- > At Russell Square continue forward onto Southampton Row.
- > At the traffic lights turn left into Theobald's Road A401 entering Holborn and then into the City of London.

### ...IN THE CITY

- > Make your way to Barbican Station.
- > At traffic signals continue forward and at the roundabout take the first exit onto London Wall A1211 (signposted the Barbican).
- > Keep in the left hand lane and turn left onto Moorgate A501 (signposted Angel) (security measures may cause diversion).
- > Turn right and then left onto Finsbury Circus. Turn left onto Broad Street Place, then turn right onto Blomfield Street.
- > At the traffic signals turn left onto London Wall A1211.
- > At the traffic lights turn left onto Old Broad Street which New Broad Street adjoins.
- > Note no parking is allowed outside of the building except for deliveries.